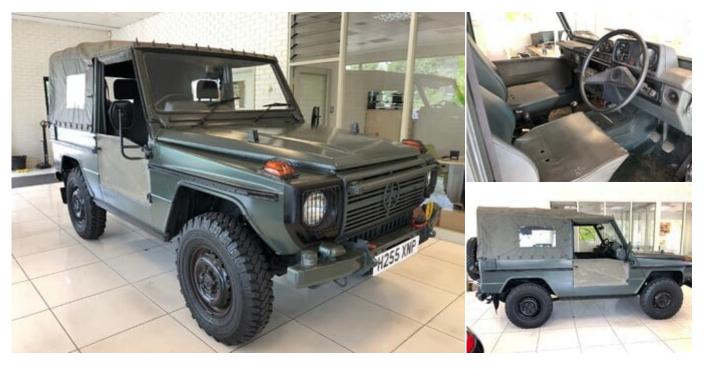

## 1990 (H) Mercedes-Benz G Class 1990 G240 2.4D Ex Singapore Police Mercedes Manual 4x4 Wolf

£14,795

Body Type: Light 4x4 utility

Doors: 3

Colour: GREEN

4 Travelling Seats 4x4

## **Description**

Imported from Singapore in 2022 this Ex Military Mercedes G240D Wolf has been sympathetically restored and freshened up and is really good condition and drives well. Originally built in November 1990 these vehicles were typically used on border crossings so travelled very little distance. It is powered by a 2400cc 4 cylinder diesel engine developing about 71bhp and 101 lb ft of torque. This is mated to a 4 speed manua gearbox and is four wheel drive with high & low ratios. The hood and interior are in good condition with no rips or tears and the plastic canopy and windows appear to be new. These Ex military vehicles are in popular demand with collectors as they are renowned for being well maintained and their durability and reliablity and ability to seat 4 with seat belts . This is a very driveable and showable example that turns heads and generates interest. See more at carsofchichester.co.uk or call in to the showroom to have a look. We are open 7 days a week