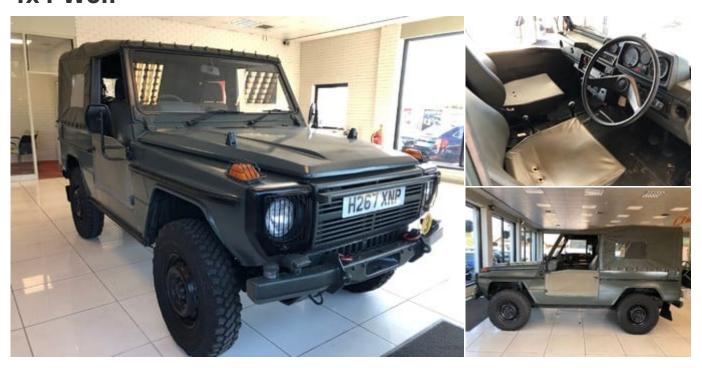

### 1990 (H) Mercedes-Benz G Series G240 2.4D EX Singapore Police Mercedes Manual 4x4 Wolf

£12,995 Was £17,995

## **Description**

Imported from Singapore in 2022 this Ex Military Mercedes G240D Wolf has been sympathetically restored and freshened up and is in really good condition and drived well. Originally built in November 1990 these vehicles were typically used on border crossings so travelled very little distance. It is powered by a 2400cc 4 cylinder diesel engine developing around 71bhp and 101 lb ft of torque. This is mated to a 4 speed manual gearbox and is four wheel drive with high and low ratios. The hood and interior are in good condition with no rips or tears and the plastic canopy windows appear to be new. These ex military vehicles are in popular demand with collectors as they are renowned for being well maintained and have little use. This is a very drivable and showable example. Please visit the showroom at carsofchichester.co.uk to have a look. We are open 7 days a week.